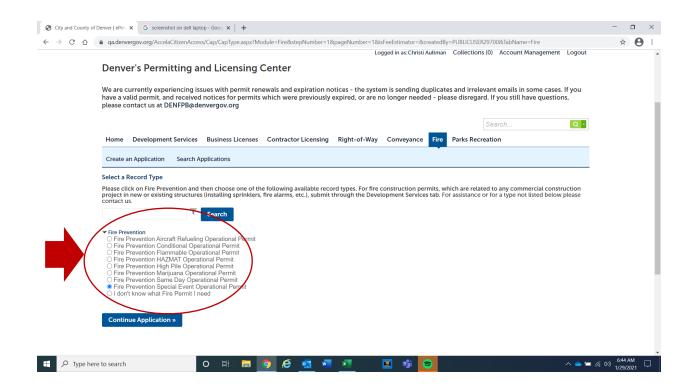

# Fire Code Regulations

All exhibit materials (including chairs) must be kept out of the aisles. Booth materials must be flame retardant to the satisfaction of the Fire Marshal by a flame-retardant certification or ability to pass an on-site flame test. See the Fire Safety Rules and Regulations for more information.

# FIRE PROTECTION/FIRE MARSHAL REQUIREMENTS

All exhibit spaces must be in full compliance with all facility, fire marshal, Show Management, and exhibit guidelines including all local, state and federal laws.