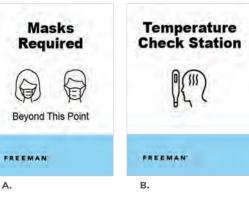

ve your clients peace of mind.



10'x10' - Atherton Conversation Booth Greenery | pg 48 Accent Chairs | pg 16 Side Tables | pg 29



220121 **Chrome Stanchion** w/ 8' Retractable Belt (black, belt) 42"H

Charging Tables | pg 11 Ottomans | pg 22

# **Health & Safety**

#### Safety & Directional Signage

10'x10' - Atherton

Accent Chairs | pg 16

Side Tables | pg 29

Greenery | pg 48

**Conversation Booth** 

Please reach out to your Freeman contact to discuss suggested use and options. For additional questions please email healthandsafety@freeman.com Layout will include YOUR logo and basic background color.



6' Apart

#### Safety & Directional Signage

Design your next booth with Freeman safety signage. Choose from select signage or customize with your brand to complete any size space.











STAND HERE





A) Masks Required Sign **20303001** 22"W X 28"H 20303002 8.5" WX 11"H

**B) Temperature Check Station Sign 20303003** 22"W X 28"H **20303004** 8.5"W X 11"H

C) If You Are **Experiencing Symptoms Sign 20303005** 22"W X 28"H 20303006 8.5"W X 11"H

D) Practice Social Distancing Sign **20303007** 22"W X 28"H **20303008** 8.5"W X 11"H

E) Wash Your Hands Sign **20303009** 22"W X 28"H **20303010** 8.5"W X 11"H

F) 6' Apart Please Sign 20303011 22"W X 28"H **20303012** 8.5"W X 11"H

G) Enter Here Sign **20303013** 22"W X 28"H **20303014** 8.5"W X 11"H

H) Exit Here Sign 20303015 22"W X 28"H **20303016** 8.5"W X 11"H

I) Stand Here Floor Decal **20303017** 12"W X 12"H

J) Directional Arrow Floor Decal **20303018** 18"W X 24"H

62 | Freeman.com/store Freeman.com/store | 63