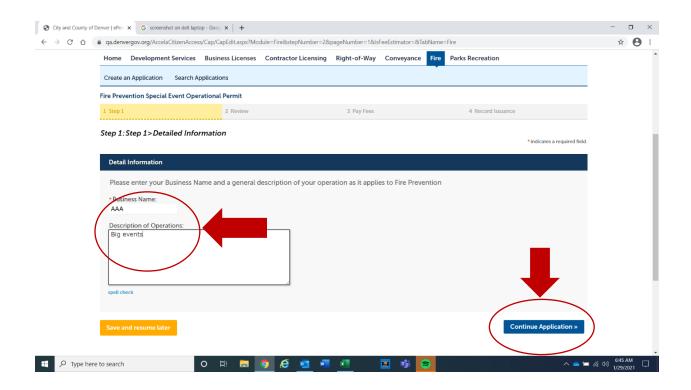

# Fire Code Regulations

All exhibit materials (including chairs) must be kept out of the aisles. Booth materials must be flame retardant to the satisfaction of the Fire Marshal by a flame-retardant certification or ability to pass an on-site flame test. See the Fire Safety Rules and Regulations for more information.

# FIRE PROTECTION/FIRE MARSHAL REQUIREMENTS

All exhibit spaces must be in full compliance with all facility, fire marshal, Show Management, and exhibit guidelines including all local, state and federal laws.