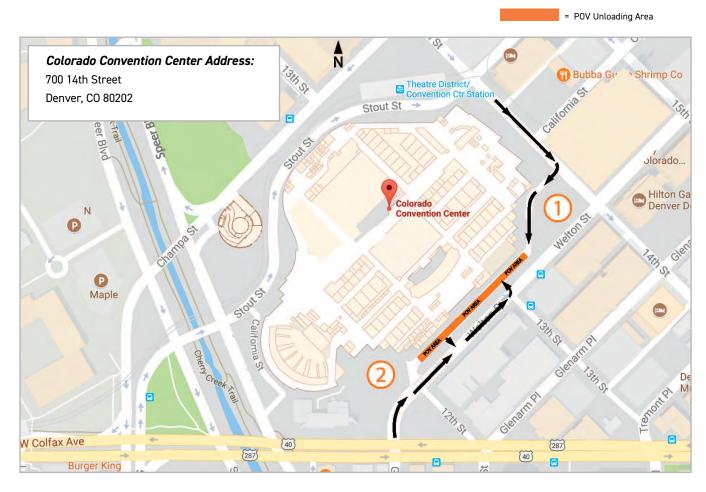

# **DIRECTIONS TO STREET LEVEL POV AREA (WELTON ST)**

#### 1. Southbound 14th Street

Driving on southbound 14th St, turn right just past California St but before Welton St into the bus lane that runs under the Colorado Convention Center and follow the signs to POV Area 1.

## 2. Eastbound or Westbound Colfax Ave

From eastbound or westbound Colfax Ave, turn onto Welton St and follow the signs to POV Area 2.