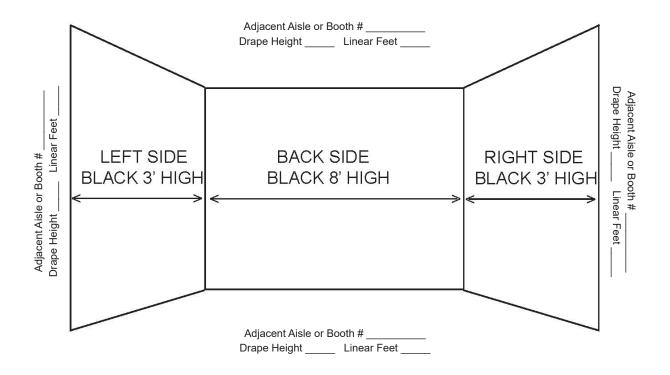

# **Booth Construction**

Show Management provides the following exhibit equipment:

- · 8-foot-high black back drape,
- · 3-foot-high black side drape (see diagram). The green shapes represent permitted sidewall, backwall and front entry extensions.

Floor space area for standard exhibits is 10' x 10.' If you have a hardwall booth, please allow space for electrical drops behind your booth. It is recommended the depth of your booth (front to back) be 9'6" to accommodate electrical drops. Any portion of the exhibit bordering another exhibitor's booth must have the back side of that portion finished and must not carry identification, signage or other copy that would detract from the adjoining exhibit. Show Management reserves the right to deem if an exhibit is not in compliance and may order a cover for the unfinished portion. Exhibitor will incur the cost.