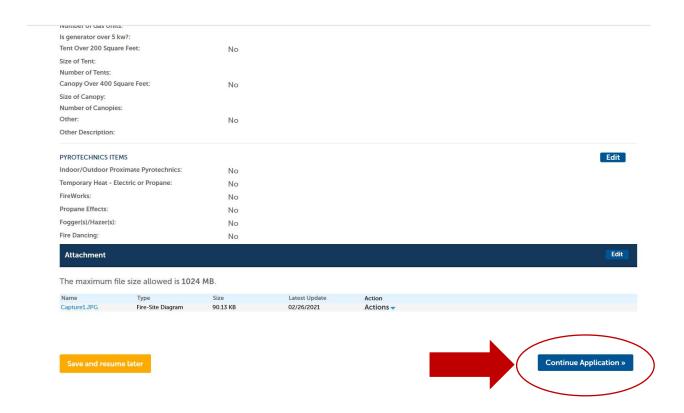

wn menu, then provide a brief **DESCRIPTION** in the field with the red asterisk, and click **Save**. Or, you can more documents, but you must remember to click **Save**. Click on **Continue Application** in the lower right corner to advance to the next page.



Step 17: This is what the page will look like when your documents are downloaded and saved correctly. Click on **Continue Application** in the lower right corner to advance to the next screen.



Step 18: Review the information you have provided. At any step in the application, you may elect to **Save and Resume Later**. This will save the data you have entered so you can just pick up from where you left off. To advance to the next step, click on **Continue Application** in the upper right and/or lower right corner of the screen.



Step 18 cont.: Review all information to confirm it is correct before you submit.



Step 19: Your application has been submitted for review by the Special Events group. You will receive email notifications regarding any status update or change to your application. These will come from <a href="mailto:info@denvergov.org">info@denvergov.org</a>, do not delete them or send them to your junk/spam folder, as they contain important information regarding your permit. You will be emailed a link to pay permit fees and will be emailed a copy of your permit once payment has been posted. Please direct general questions to: <a href="mailto:DENFPB@denvergov.org">DENFPB@denvergov.org</a>. Please direct Special Events specific questions to: SpecialEventsDFD@denvergov.org.





### **Outdoor Retailer Su