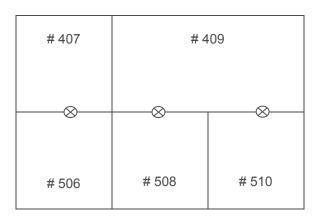

# PENINSULA, ISLAND, OR CORNER

examples shown in green; neighboring booths in grey

#### **PENINSULA**

(aisles on 3 sides. Sides facing aisles may be walls or open, depending on exhibitor's booth design.)

#### **ISLAND**

(aisles on 4 sides. Sides facing aisles may be walls or open, depending on exhibitor's booth design.)

## **CORNER**

(aisles on 2 sides. Sides facing aisles may be walls or open, depending on exhibitor's booth design.)

not to scale

the satisfaction of the Fire Marshal by a flame-retardant certification or ability to pass an on-site flame test. See Fire Safety Rules and Regulations for more information. All hard wall booth structures exceeding 50 contiguous feet may require additional fire exits.