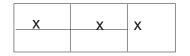

# Standard Inline Booth

Exhibitors must follow the booth regulations as described within this manual. This page refers specifically to Standard Inline Booths.

# **Booth Construction**

Show Management provides the following exhibit equipment:

- · 8-foot-high black back drape,
- · 3-foot-high black side drape (see diagram). The green shapes represent permitted sidewall, backwall and front entry extensions.

Floor space area for standard exhibits is 10' x 10.' If you have a hardwall booth, please allow space for electrical drops behind your booth. It is recommended the depth of your booth (front to back) be 9'6" to accommodate electrical drops. Any portion of the exhibit bordering another exhibitor's booth must have the back side of that portion finished and must not carry identification, signage or other copy that would detract from the adjoining exhibit. Show Management reserves the right to deem if an exhibit is not in compliance and may order a cover for the unfinished portion. Exhibitor will incur the cost.

# STANDARD INLINE BOOTH SPACE

example shows 10' X 10' with provided drape

determine at what point sound constitutes interference with others and must be discontinued. Per your space contract, exhibitor agrees that it will not violate any copyrights at the show and assumes sole liability and responsibility for the use of copyrighted materials at the show. Exhibitors will obtain any and all necessary licenses from copyright owners, including music, etc.