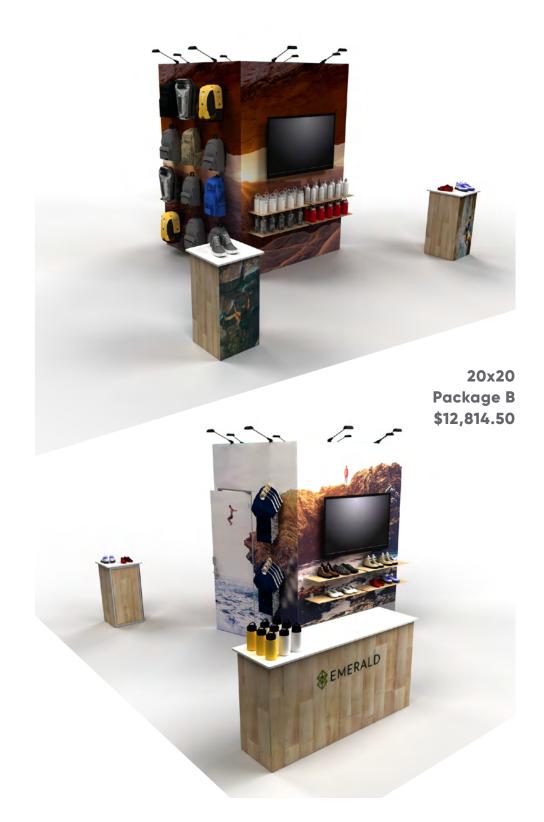

loset with locking door and mural fabric graphics
- ➤ (2) 5'w x 36"h x 20"d reception counter with storage and graphic panels
- (1) 20"w x 36"h x 20"d pedestal with interior storage, locking door and graphic panels
- ➤ (1) 70-inch monitor mount
- (6) arm spot lights (includes electrical)
- Material handling of structure is included

\*70-inch monitor not included



## **EXHIBIT SOLUTIONS: 20x20**

## **PACKAGE B**

- ➤ Center tower rental 5'w x 5'd x 10'h with graphic overlay
- ➤ (1) 4'w x 40"h x 18"d counter
- (2) 1'w x 1'd x 40"h counters
- Installation / Dismantle
- Graphic printing/ installation (fabric graphics are reusable)
- ➤ (2) 70-inch monitor mounts
- Electrical service for (8) arm lights
- Material handling of structure is included

<sup>\*70-</sup>inch monitors not included



## PACKAGE ENHANCEMENTS

## **FLOORING UPGRADES**









## **RENTAL FURNITURE**















## ADDITIONAL ENHANCEMENTS

Make your turnkey exhibit exactly what you want it to be with rental upgrades.

Furniture/Accessories

Flooring options upgraded carpet, extra padding, vinyl/faux wood

Audio Visual Enhancements: LED wall, monitors, laptops, iPads/Tablets



## BOOTHS CUSTOMIZED TO TELL YOUR BRAND STORY













Freeman<sup>1</sup>

## SEEING IS BELIEVING

Quality graphics contribute significantly to the impact of your exhibit. With state-of-the-art design and printing capabilities, Freeman brings your banners, signage, and exhibit graphics to life in a larger-than-life way. Our graphics products redefine "high definition," which means your brand has never been seen like this