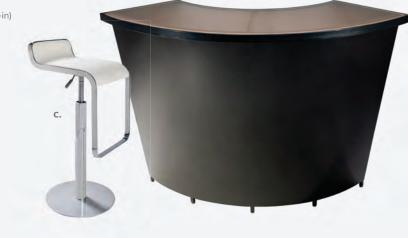

etal, laminate) 60"L 30"D 30"H

B) 84084 Tech Desk, Powered (black metal, laminate) 60"L 30"D 30"H

C) 84080 3 Drawer File Cabinet on Castors (black metal, laminate) 16"L 20"D 28"H

#### **Lighting & Shelving**



#### ACCENT LAMPS

Mason Lamps (brushed silver) A) 850708 Floor Lamp 18" RND 55"H B) 850707 Table Lamp 16" RND 26"H

#### SHELVING

C) 85020
Posh Shelving
(chrome, acrylic)
36"L 18"D 72"H
D) 84078
Madison Bookcase
(gray acajou)
36"L 12"D 72"H



#### **Midtown Powered Counter**

Metallic pewter gray curved counter with taupe-colored glass top features two AC outlets, three USB charging outlets, locking storage cabinet and two shelves.







#### Midtown Bar

Metallic pewter gray curved bar with taupe-colored glass top features locking cabinet for storage and two shelves.



















#### **Product Display Counter**



A) 72056 **Display Counter** (black) 24"W X 49"L X 42"H

B) 210109 LIMERICK® Stool BY HERMAN MILLER ™ (white) 18" X 17.75"L X 44"H

Please Note: Customer is responsible for providing labor and an electrical power source to the furniture. One 110V power source is required for each charging panel. Two charging units can be daisy chained together. 10A max per charging panel.

46 | freeman.com/store freeman.com/store | 47

#### **Greenery and Dividers**

Metallic pewter gray curved counter with taupe-colored glass top features two AC outlets, three USB charging outlets, locking storage cabinet and two shelves.

#### HEDGE

A) 85030 7' Boxwood Hedge 36.5"L 12"D 84"H B) 85035 4' Boxwood Hedge 46"L 9"D 47"H





#### **Miramar Dividers**



Miramar