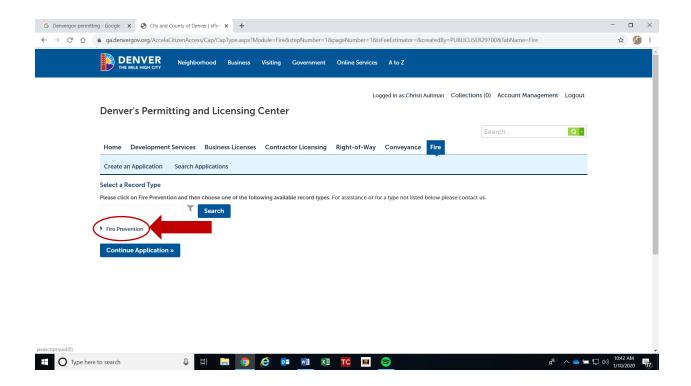

# Fire Code Regulations

All exhibit materials (including chairs) must be kept out of the aisles. Booth materials must be flame retardant to the satisfaction of the Fire Marshal by a flame-retardant certification or ability to pass an on-site flame test. See the Fire Safety Rules and Regulations for more information.

# FIRE PROTECTION/FIRE MARSHAL REQUIREMENTS

All exhibit spaces must be in full compliance with all facility, fire marshal, Show Management, and exhibit guidelines including all local, state and federal laws.