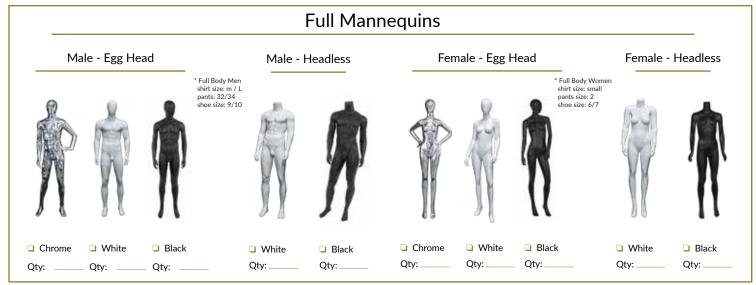

## FOR RAW SPACE BOOTHS

In addition to the other rules and regulations detailed in this manual and in your booth space contract, all Raw Space booth builds must adhere to the following guidelines:

- Side walls may have a maximum height of 4 feet
- All back walls have a maximum height of 8 feet
- No hanging signs
- Vehicle availability is limited and must be discussed with your Account Executive and approved by the Venture Out committee
- No standard tradeshow pipe and drape
- No full body or face mannequins
- No high gloss material
- Create an authentic and memorable space
- Use creative materials
- · Think outside the box
- Tell your brand story
- Engage buyers with experiences
- Respect the guidelines of the curated space