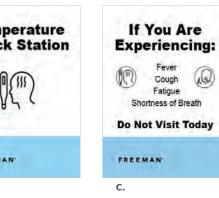

your clients peace of mind.



10'x10' - Atherton Conversation Booth Greenery | pg 48 Accent Chairs | pg 16 Side Tables | pg 29



220121 **Chrome Stanchion** w/ 8' Retractable Belt (black, belt) 42"H

Charging Tables | pg 11 Ottomans | pg 22

# **Health & Safety**

#### Safety & Directional Signage

10'x10' - Atherton

Accent Chairs | pg 16

Side Tables | pg 29

Greenery | pg 48

**Conversation Booth** 

Please reach out to your Freeman contact to discuss suggested use and options. For additional questions please email healthandsafety@freeman.com Layout will include YOUR logo and basic background color.



6' Apart

#### Safety & Directional Signage

Design your next booth with Freeman safety signage. Choose from select signage or customize with your brand to complete any size space.











STAND HERE





A) Masks Required Sign **20303001** 22"W X 28"H 20303002 8.5" WX 11"H

**B) Temperature Check Station Sign 20303003** 22"W X 28"H **20303004** 8.5"W X 11"H

C) If You Are **Experiencing Symptoms Sign 20303005** 22"W X 28"H 20303006 8.5"W X 11"H

D) Practice Social Distancing Sign **20303007** 22"W X 28"H **20303008** 8.5"W X 11"H

E) Wash Your Hands Sign **20303009** 22"W X 28"H **20303010** 8.5"W X 11"H

F) 6' Apart Please Sign 20303011 22"W X 28"H **20303012** 8.5"W X 11"H

G) Enter Here Sign **20303013** 22"W X 28"H **20303014** 8.5"W X 11"H

H) Exit Here Sign 20303015 22"W X 28"H **20303016** 8.5"W X 11"H

I) Stand Here Floor Decal **20303017** 12"W X 12"H

J) Directional Arrow Floor Decal **20303018** 18"W X 24"H

62 | Freeman.com/store Freeman.com/store | 63