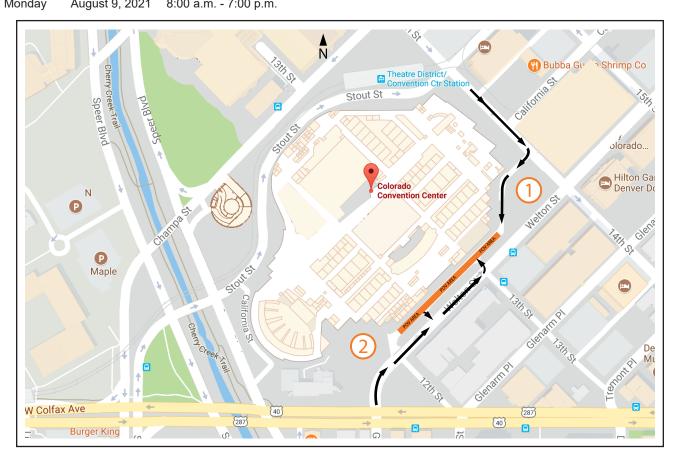

# **DIRECTIONS TO STREET LEVEL POV AREA (WELTON ST)**

#### 1. Southbound 14th Street

Driving on southbound 14th St, turn right just past California St but before Welton St into the bus lane that runs under the Colorado Convention Center and follow the signs to POV Area 1.

## 2. Eastbound or Westbound Colfax Ave

From eastbound or westbound Colfax Ave, turn onto Welton St and follow the signs to POV Area 2.