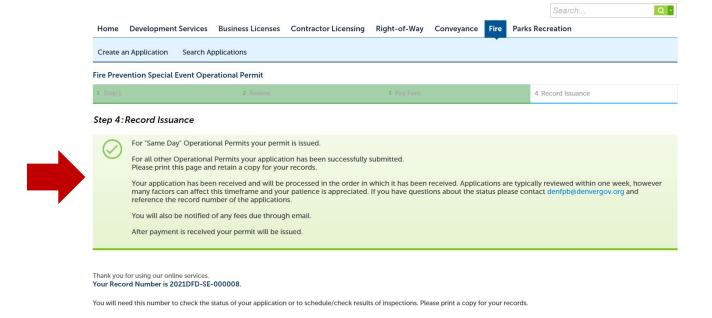

click **Save**. Or, you can more documents, but you must remember to click **Save**. Click on **Continue Application** in the lower right corner to advance to the next page.



Step 17: This is what the page will look like when your documents are downloaded and saved correctly. Click on **Continue Application** in the lower right corner to advance to the next screen.



Step 18: Review the information you have provided. At any step in the application, you may elect to **Save and Resume Later**. This will save the data you have entered so you can just pick up from where you left off. To advance to the next step, click on **Continue Application** in the upper right and/or lower right corner of the screen.



Step 18 cont.: Review all information to confirm it is correct before you submit.



Step 19: Your application has been submitted for review by the Special Events group. You will receive email notifications regarding any status update or change to your application. These will come from <a href="mailto:info@denvergov.org">info@denvergov.org</a>, do not delete them or send them to your junk/spam folder, as they contain important information regarding your permit. You will be emailed a link to pay permit fees and will be emailed a copy of your permit once payment has been posted. Please direct general questions to: <a href="mailto:DENFPB@denvergov.org">DENFPB@denvergov.org</a>. Please direct Special Events specific questions to: SpecialEventsDFD@denvergov.org.





### **Outdoor Retailer Summer 2021**

August 10-12, 2021 Colorado Convention Center Denver, Colorado

### **PO