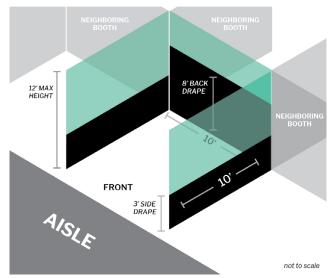

# Height Restrictions

As a courtesy to neighboring booths, we must keep a consistent height regulation. Exhibit fixtures, components and identification signs are permitted to a maximum height of 12 feet. All logos and signs must face the inside of your booth space. If any part of your booth, including signs, exceeds 12 feet in height, you will be asked to conform on-site. If exhibitor does not comply after a written warning has been issued, Show Management reserves the right to rectify and exhibitor will incur the cost.

# **Booth Construction**

Show Management provides the following exhibit equipment:

- · 8-foot-high black back drape,
- · 3-foot-high black side drape (see diagram). The green shapes represent permitted sidewall, backwall and front entry extensions.

Floor space area for standard exhibits is 10' x 10.' If you have a hardwall booth, please allow space for electrical drops behind your booth. It is recommended the depth of your booth (front to back) be 9'6" to accommodate electrical drops. Any portion of the exhibit bordering another exhibitor's booth must have the back side of that portion finished and must not carry identification, signage or other copy that would detract from the adjoining exhibit. Show Management reserves the right to deem if an exhibit is not in compliance and may order a cover for the unfinished portion. Exhibitor will incur the cost.