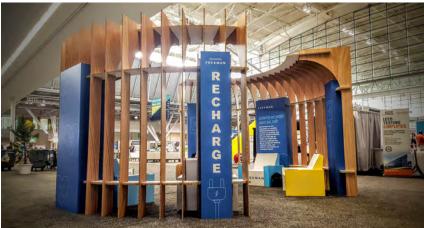

➤ Center tower rental 5'w x 5'd x 10'h with graphic overlay
- ➤ (1) 4'w x 40"h x 18"d counter
- (2) 1'w x 1'd x 40"h counters
- Installation / Dismantle
- Graphic printing/ installation (fabric graphics are reusable)
- ➤ (2) 70-inch monitor mounts
- Electrical service for (8) arm lights
- Material handling of structure is included

<sup>\*70-</sup>inch monitors not included



## PACKAGE ENHANCEMENTS

## **FLOORING UPGRADES**









## **RENTAL FURNITURE**















## ADDITIONAL ENHANCEMENTS

Make your turnkey exhibit exactly what you want it to be with rental upgrades.

Furniture/Accessories

Flooring options upgraded carpet, extra padding, vinyl/faux wood

Audio Visual Enhancements: LED wall, monitors, laptops, iPads/Tablets



## BOOTHS CUSTOMIZED TO TELL YOUR BRAND STORY













Freeman<sup>1</sup>

## SEEING IS BELIEVING

Quality graphics contribute significantly to the impact of your exhibit. With state-of-the-art design and printing capabilities, Freeman brings your banners, signage, and exhibit graphics to life in a larger-than-life way. Our graphics products redefine "high definition," which means your brand has never been seen like this before.

- Photo-quality / high-resolution printing on a variety of rigid and rolled material including honeycomb, foam, Polyfoam, PVC, acrylic, fabric, vinyl and mesh materials
- Grand Format printers provide highresolution digital printing of single and double-sided banners in virtually any size
- Electronic file transfer, in-house printing, and company-wide procedure standardization allow us to control quality, cos