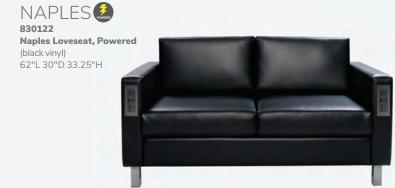

**Shown here with Zoey Barstools** 



is designed for exhibitors needing large monitors to display presentations, while hosting attendees in a comfortable and inviting environment.

**Shown here with Banana Barstools** 





### The Gather 10'x10' booth package

turns your booth into a comfortable oasis from the bustle of the show floor. Ideal for comfortable one-on-one time with prospects.

Shown here with Baja Chairs and **Sydney Power Cocktail Table** 

4 | Freeman.com/store Freeman.com/store | 5

# Power Up In Style.



### **Powered Seating**

Empower attendees at your next show with functional charging furniture and make searching for wall outlets history. From soft seating and tables to pedestals and lamps, our complete charging collection lets you Power Up the Possibilities.







### **Powered Tables**





Ventura Powered Bar Tables 72.25"L 26.25"D 42"H (silver frame) A) 820950 (black top)

**B) 820955** (white top)

**Please Note:** Customer is responsible for providing labor and an electrical power source to the furniture. One 110V power source is required for each charging panel. Two charging units can be daisy chained together. 10A max per charging panel.

## Take Charge.



### **Powered Tables**

Empower attendees at your next show with functional charging furniture and make searching for wall outlets history. From soft seating and tables to pedestals and lamps, our complete charging collection lets you Power Up the Possibilities.



**Please Note:** Customer is responsible for providing labor and an electrical power source to the furniture. One 110V power