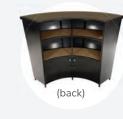

metal, laminate) 60"L 30"D 30"H

B) 84084 Tech Desk, Powered (black metal, laminate) 60"L 30"D 30"H

C) 84080 3 Drawer File Cabinet on Castors (black metal, laminate) 16"L 20"D 28"H

#### **Lighting & Shelving**



#### ACCENT LAMPS

Mason Lamps (brushed silver) A) 850708 Floor Lamp 18" RND 55"H B) 850707 Table Lamp 16" RND 26"H

#### SHELVING

C) 85020
Posh Shelving
(chrome, acrylic)
36"L 18"D 72"H
D) 84078
Madison Bookcase
(gray acajou)
36"L 12"D 72"H



#### **Midtown Powered Counter**

Metallic pewter gray curved counter with taupe-colored glass top features two AC outlets, three USB charging outlets, locking storage cabinet and two shelves.







#### Midtown Bar

Metallic pewter gray curved bar with taupe-colored glass top features locking cabinet for storage and two shelves.



















#### **Product Display Counter**



A) 72056 **Display Counter** (black) 24"W X 49"L X 42"H

B) 210109 LIMERICK® Stool BY HERMAN MILLER ™ (white) 18" X 17.75"L X 44"H

Please Note: Customer is responsible for providing labor and an electrical power source to the furniture. One 110V power source is required for each charging panel. Two charging units can be daisy chained together. 10A max per charging panel.

46 | freeman.com/store freeman.com/store | 47

#### **Greenery and Dividers**

Metallic pewter gray curved counter with taupe-colored glass top features two AC outlets, three USB charging outlets, locking storage cabinet and two shelves.

#### HEDGE

A) 85030 7' Boxwood Hedge 36.5"L 12"D 84"H B) 85035 4' Boxwood Hedge 46"L 9"D 47"H





#### **Miramar Dividers**



Mirama