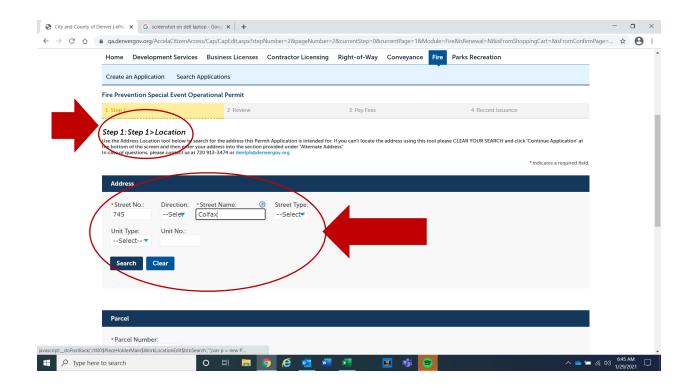

# Fire Code Regulations

All exhibit materials (including chairs) must be kept out of the aisles. Booth materials must be flame retardant to the satisfaction of the Fire Marshal by a flame-retardant certification or ability to pass an on-site flame test. See the Fire Safety Rules and Regulations for more information.

# FIRE PROTECTION/FIRE MARSHAL REQUIREMENTS

All exhibit spaces must be in full compliance with all facility, fire marshal, Show Management, and exhibit guidelines including all local, state and federal laws.