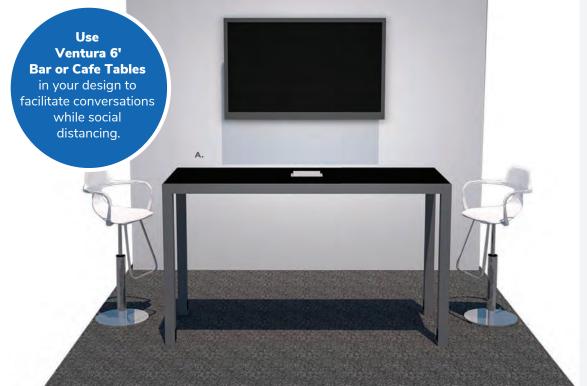

stools** 



is designed for exhibitors needing large monitors to display presentations, while hosting attendees in a comfortable and inviting environment.

**Shown here with Banana Barstools** 





### The Gather 10'x10' booth package

turns your booth into a comfortable oasis from the bustle of the show floor. Ideal for comfortable one-on-one time with prospects.

Shown here with Baja Chairs and **Sydney Power Cocktail Table** 

4 | Freeman.com/store Freeman.com/store | 5

# Power Up In Style.



### **Powered Seating**

Empower attendees at your next show with functional charging furniture and make searching for wall outlets history. From soft seating and tables to pedestals and lamps, our complete charging collection lets you Power Up the Possibilities.







### **Powered Tables**





Ventura Powered Bar Tables 72.25"L 26.25"D 42"H (silver frame) A) 820950 (black top)

**B) 820955** (white top)

**Please Note:** Customer is responsible for providing labor and an electrical power source to the furniture. One 110V power source is required for each charging panel. Two charging units can be daisy chained together. 10A max per charging panel.

## Take Charge.



### **Powered Tables**

Empower attendees at your next show with functional charging furniture and make searching for wall outlets history. From soft seating and tables to pedestals and lamps, our complete charging collection lets you Power Up the Possibilities.



**Please Note:** Customer is responsible for providing labor and an electrical power source to the furniture. One 110V power source is required for ea