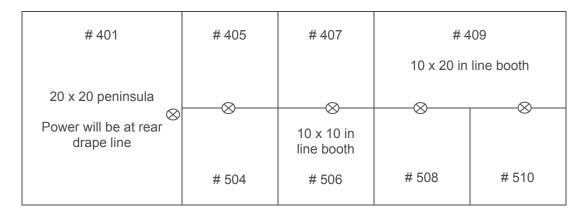

|  |  |       |  |    |     |     |     |     |  |  |  |  |   |  |         |  |  |  |  |  |  |  |   |  | ı                        |
|                           |  |  |  |  |  |  |  |  |  |  |       |  |    |     |     |     |     |  |  |  |  |   |  |         |  |  |  |  |  |  |  |   |  |                          |

A measurement scale can be applied as necessary to reflect the size of your booth.

Adjacent Aisle or Booth #\_

## SAMPLE LAYOUTS

## IN LINE BOOTHS

Power is run or dropped to in line booths along the back walls or drape line of multi booth sections. The "main power locations" therefore are always located at the back of in line and peninsula booths. Outlets may not be in the exact center of the back wall. 120 volt outlets are shared by back to back booths. Example: Outlet =



Electrical layouts are required whenever an outlet is needed at any other location within the booth except for the back wall. Exact measurements and/or comments that clearly indicate outlet locations **must be included**. Examples based on above floor plan:

20 x 20 Peninsula – Booth # 401 Order = 2-10 amp, 1-20 amp outlets



10 x 20 In Line – Booth # 409 Order = 2 x 5 amp outlets



#### ISLAND BOOTHS

Electrical layouts are always required for island booths and **must include** the following information:

## 1. Main Drop.

Since there is no back wall in an island, the exhibitor supplies the location of the main drop, whether one or multiple outlets are ordered. When it will be the point from which power will be distributed to other outlets in the booth, a panel or other piece of elect