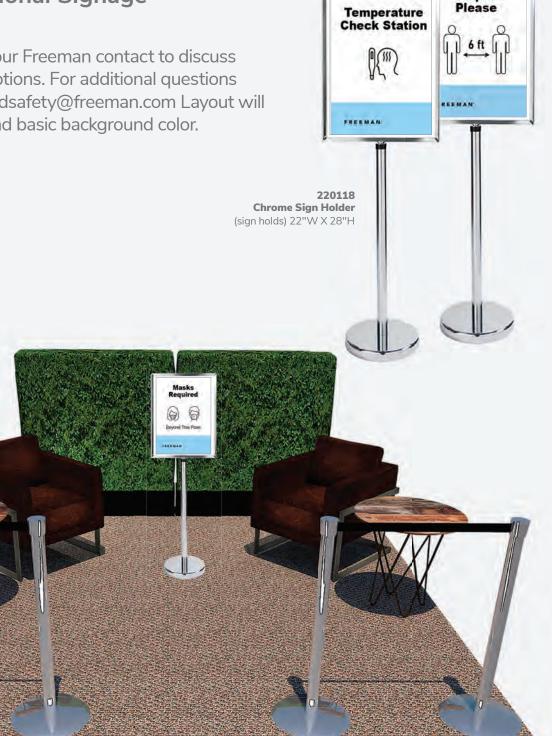

Design**

60 | Freeman.com/store



#### **Stanchions & Booth Design**

Design unique and safe selling environments using stanchions. Create stylish spaces that are comfortable and give your clients peace of mind.



10'x10' - Atherton Conversation Booth Greenery | pg 48 Accent Chairs | pg 16 Side Tables | pg 29



220121 **Chrome Stanchion** w/ 8' Retractable Belt (black, belt) 42"H

Charging Tables | pg 11 Ottomans | pg 22

# **Health & Safety**

#### Safety & Directional Signage

10'x10' - Atherton

Accent Chairs | pg 16

Side Tables | pg 29

Greenery | pg 48

**Conversation Booth** 

Please reach out to your Freeman contact to discuss suggested use and options. For additional questions please email healthandsafety@freeman.com Layout will include YOUR logo and basic background color.



6' Apart

#### Safety & Directional Signage

Design your next booth with Freeman safety signage. Choose from select signage or customize with your brand to complete any size space.











STAND HERE





A) Masks Required Sign **20303001** 22"W X 28"H 20303002 8.5" WX 11"H

**B) Temperature Check Station Sign 20303003** 22"W X 28"H **20303004** 8.5"W X 11"H

C) If You Are **Experiencing Symptoms Sign 20303005** 22"W X 28"H 20303006 8.5"W X 11"H

D) Practice Social Distancing Sign **20303007** 22"W X 28"H **20303008** 8.5"W X 11"H

E) Wash Your Hands Sign **20303009** 22"W X 28"H **20303010** 8.5"W X 11"H

F) 6' Apart Please Sign 20303011 22"W X 28"H **20303012** 8.5"W X 11"H

G) Enter Here Sign **20303013** 22"W X 28"H **20303014** 8.5"W X 11"H

H) Exit Here Sign 20303015 22"W X 28"H