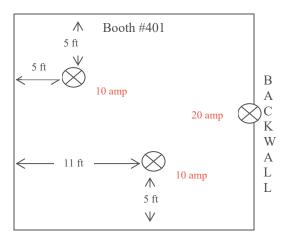

nt scale can be applied as necessary to reflect the size of your booth.

Adjacent Aisle or Booth #\_

## SAMPLE LAYOUTS

## IN LINE BOOTHS

Power is run or dropped to in line booths along the back walls or drape line of multi booth sections. The "main power locations" therefore are always located at the back of in line and peninsula booths. Outlets may not be in the exact center of the back wall. 120 volt outlets are shared by back to back booths. Example: Outlet =



Electrical layouts are required whenever an outlet is needed at any other location within the booth except for the back wall. Exact measurements and/or comments that clearly indicate outlet locations **must be included**. Examples based on above floor plan:

20 x 20 Peninsula – Booth # 401 Order = 2-10 amp, 1-20 amp outlets



10 x 20 In Line – Booth # 409 Order = 2 x 5 amp outlets



#### ISLAND BOOTHS

Electrical layouts are always required for island booths and **must include** the following information:

## 1. Main Drop.

Since there is no back wall in an island, the exhibitor supplies the location of the main drop, whether one or multiple outlets are ordered. When it will be the point from which power will be distributed to other outlets in the booth, a panel or other piece of electrical equipment (no larger than? x? x?) will be installed at the main drop. For this reason, it is recommended that main drops be located in a closet, under a table/desk or in another area that keeps it out of sight. Measurements must be provided to the main drop.

#### 2. Location and load of all outlets.

Again, dimensions mu