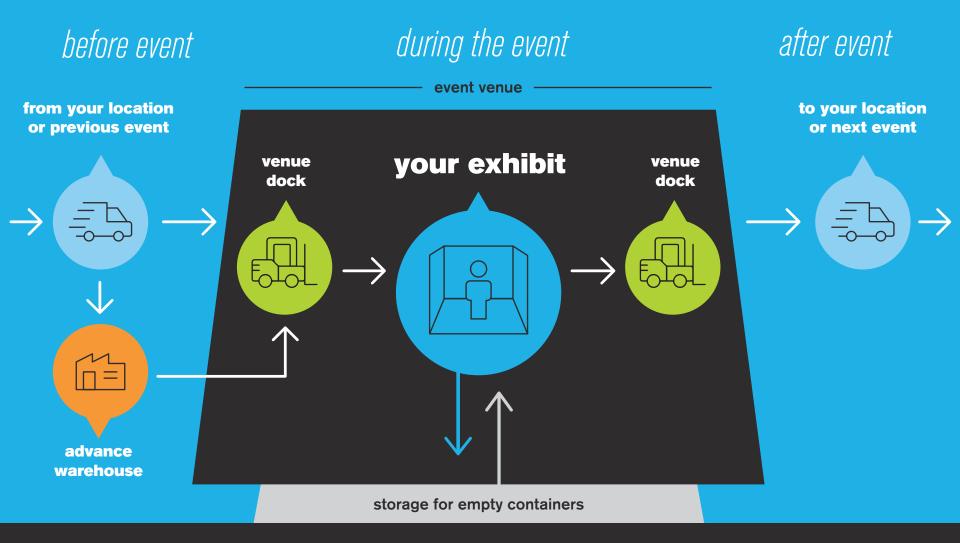

# FREIGHT SHIPPING ADDRESSES

For freight arriving on or after August 7, 2021: For freight arriving Wednesday, July 16, 2021-August 6, 2021:\*

# **Advance Warehouse**

(Your Exhibiting Company Name/ Booth #) Outdoor Retailer Summer 2021 C/O Freeman / Crane Freight 18100 E 40th Ave, Ste. 10 Aurora, CO 80011

# **Direct Shipments to Exhibit Site**

(Your Exhibiting Company Name/Booth #)

Outdoor Retailer Summer 2021 Colorado Convention Center

C/O Freeman 700 14th Street Denver, CO 80202