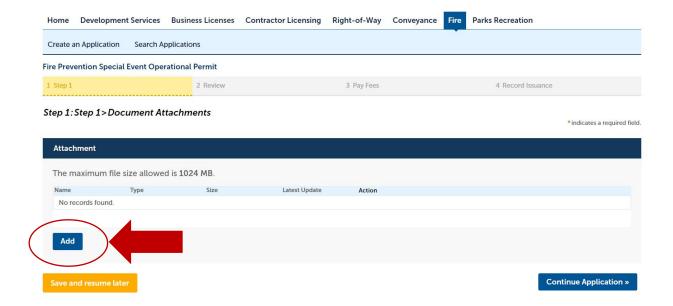

# **ACTION ITEMS CHECKLIST**

Take action, stay organized and save your company money. Use this checklist as your guide for important deadline dates for the show. Forms may be filled out and submitted online, except where noted. Please keep copies of all submitted forms and bring with you on-site at the show.