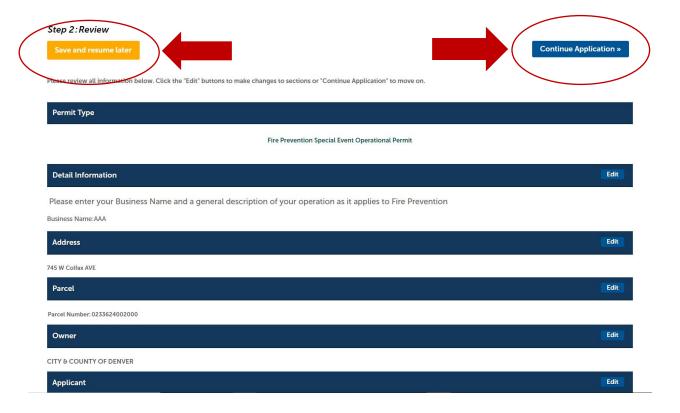

h as Site Maps, Floor Plans, Copies of Licenses and Certifications, Proof of Flame Retardant Tent Materials, etc.

Click on blue Add button to upload documents.



Step 15: This window will open up-click **Add** again in this field to upload documents.



Step 16: Once you have attached the document, select document **TYPE** from the drop-down menu, then provide a brief **DESCRIPTION** in the field with the red asterisk, and click **Save**. Or, you can more documents, but you must remember to click **Save**. Click on **Continue Application** in the lower right corner to advance to the next page.



Step 17: This is what the page will look like when your documents are downloaded and saved correctly. Click on **Continue Application** in the lower right corner to advance to the next screen.



Step 18: Review the information you have provided. At any step in the application, you may elect to **Save and Resume Later**. This will save the data you have entered so you can just pick up from where you left off. To advance to the next step, click on **Continue Application** in the upper right and/or lower right corner of the screen.



Step 18 cont.: Review all information to confirm it is correct before you submit.



Step 19: Your application has been submitted for review by the Special Events group. You will receive email notifications regarding any status update or change to your application. These will come from <a href="mailto:info@denvergov.org">info@denvergov.org</a>, do not delete them or send them to your junk/spam folder, as they contain important information regarding yo