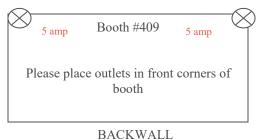

# STANDARD INLINE BOOTH SPACE

example shows 10' X 10' with provided drape

determine at what point sound constitutes interference with others and must be discontinued. Per your space contract, exhibitor agrees that it will not violate any copyrights at the show and assumes sole liability and responsibility for the use of copyrighted materials at the show. Exhibitors will obtain any and all necessary licenses from copyright owners, including music, etc.