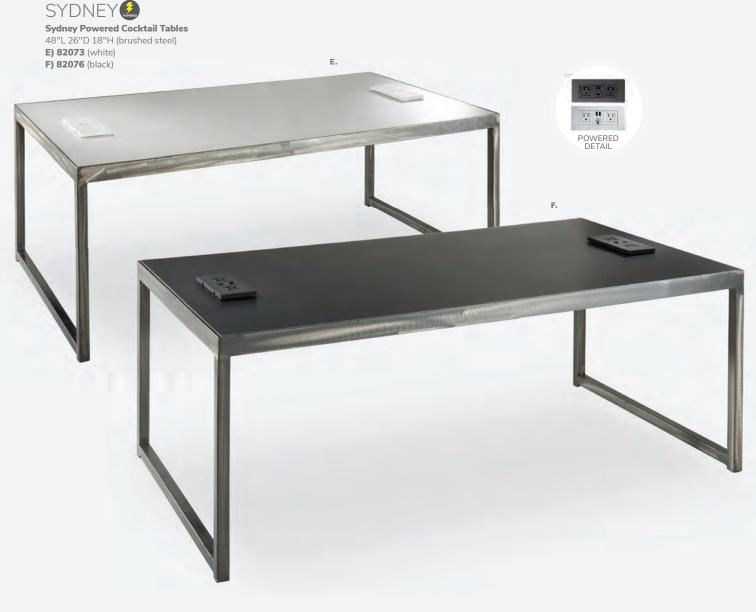

om soft seating and tables to pedestals and lamps, our complete charging collection lets you Power Up the Possibilities.







### **Powered Tables**





Ventura Powered Bar Tables 72.25"L 26.25"D 42"H (silver frame) A) 820950 (black top)

**B) 820955** (white top)

**Please Note:** Customer is responsible for providing labor and an electrical power source to the furniture. One 110V power source is required for each charging panel. Two charging units can be daisy chained together. 10A max per charging panel.

## Take Charge.



### **Powered Tables**

Empower attendees at your next show with functional charging furniture and make searching for wall outlets history. From soft seating and tables to pedestals and lamps, our complete charging collection lets you Power Up the Possibilities.



**Please Note:** Customer is responsible for providing labor and an electrical power source to the furniture. One 110V power source is required for each charging panel. Two charging units can be daisy chained together. 10A max per charging panel.

### **Powered Pedestals**



### **Powered Tech Desk**



### Denotes AC and USB charging outlets

### Powered Locking Pedestal

**A) 85061** 24"L 24"D 36"H **B) 85063** 24"L 24"D 42"H

**C) 85060** 24"L 24"D 36"H **D) 85062** 24"L 24"D 42"H

(The flip top electrical units rotate 180 degrees, allowing devices to be charged from inside the locked cabinet or

on the surface.)

A) 84083 Tech Desk, Powered w/ 3 Drawer File Cabinet

(black metal, laminate) 60"L 30"D 30"H

B) 84084 Tech Desk, Powered (black metal, laminate) 60"L 30"D 30"H

C) 84080 3